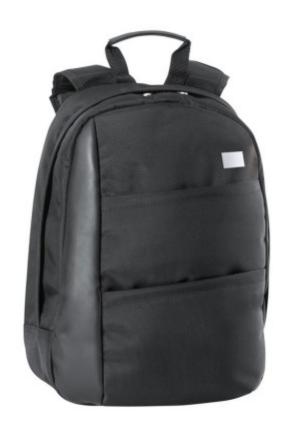

## Specification

Laptop backpack in imitation leather and 1680D. Compartment with padded partition for laptop up to 15'6". Lined and padded interior. It contains several interior pockets. The backpack has 2 front pockets and a customizable board. Padded straps and back with padded support system for the back.340 x 450 x 130 mm | Plate:  $40 \times 20 \text{ mm}$ 